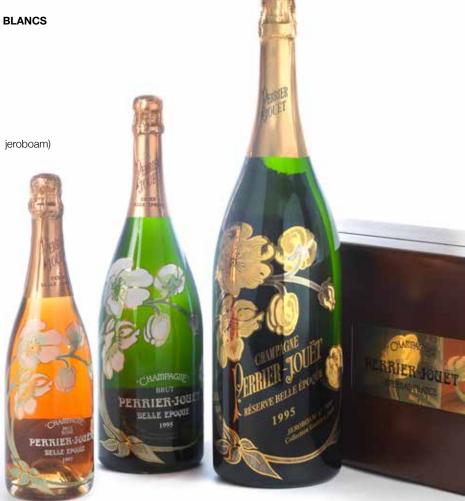

# TAITTINGER COMTES DE CHAMPAGNE, BLANC DE BLANCS 1970

(u. 1 x 1, 1 x 1.5cms; slight colour) 2 bottles

£320 - 380 €420 - 500

5

PERRIER-JOUËT, RÉSERVE BELLE EPOQUE 1995 (1 jeroboam)

(No. 1492; wooden presentation box & original carton)

PERRIER-JOUËT, BELLE EPOQUE 1995 (1 magnum) PERRIER-JOUËT, BELLE EPOQUE ROSÉ 1997 (1)

(nicked foil)

1 jeroboam (3 litres), 1 magnum & 1 bottle

£650 - 750 €850 - 990