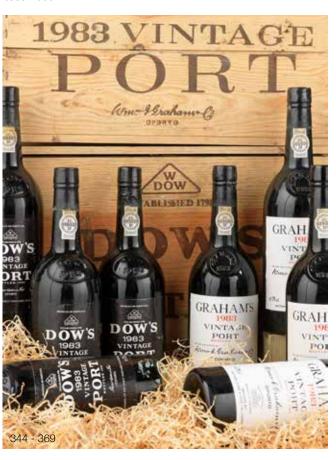

amaged)

£320 - 380 €420 - 500

347

#### **DOW 1983**

(2 base of neck, 1 very top, 2 top shoulder; damp-affected labels; lightly corroded capsules)

1 dozen bottles owc

£320 - 380 €420 - 500 348

#### **DOW 1983**

(2 very top shoulder; lightly damp-affected labels; lightly corroded capsules)

1 dozen bottles owc

£320 - 380

**€420 - 500** 

349

#### **DOW 1983**

(4 very top, 2 top shoulder; lightly damp-affected labels) 2 dozen bottles owc (damp-affected)

£650 - 750

€850 - 990

350

#### **DOW 1983**

(8 base of neck, 4 very top shoulder; lightly damp-affected labels) 2 dozen bottles owc (damp-affected)

£650 - 750

€850 - 990

351

#### **DOW 1983**

(2 very top shoulder; lightly damp-affected labels; lightly corroded

2 dozen bottles owc (damp-affected)

£650 - 750

€850 - 990



#### **DOW 1983**

(7 base of neck, 6 very top shoulder; damp-affected labels; lightly corroded capsules)

2 dozen bottles owc (damp-affected)

£650 - 750 €850 - 990

353

#### **DOW 1983**

(4 base of neck, 3 very top, 1 top shoulder; 12 lightly damp-affected

2 dozen bottles owc (1 slightly damaged)

£650 - 750 €850 - 990

354

#### **DOW 1983**

(5 base of neck, 3 very top shoulder; lightly damp-affected labels; 12 lightly corroded capsules)

3 dozen bottles owc (1 damp-affected)

£950 - 1.100 €1,200 - 1,400

355

#### **DOW 1983**

(2 base of neck, 3 very top, 1 top shoulder; lightly damp-affected labels - 1 part-detached; lightly corroded capsules) 3 dozen bottles owc (1 damaged)

£950 - 1,100 €1,200 - 1,400

356

#### **DOW 1983**

(5 base of neck, 11 very top, 4 top shoulder; ligh