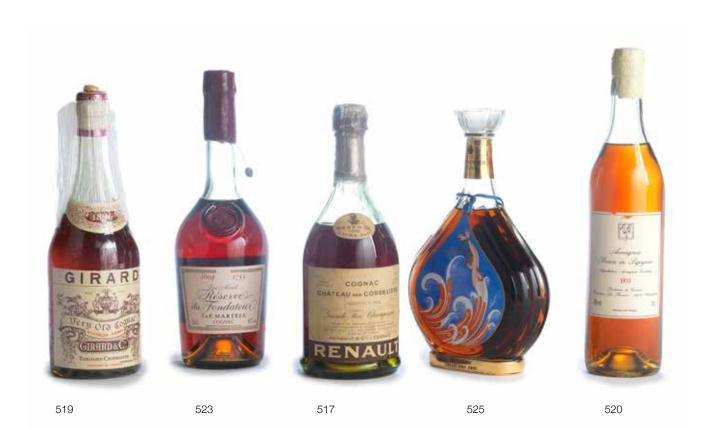

## MARC DU CHÂTEAU RAYAS 1945

(badly damp-affected & slightly scuffed label)

1 hottle

£400 - 500 €530 - 660

522△

#### **HINE GRANDE CHAMPAGNE COGNAC 1983**

Landed 1987, bottled 2001 for John Harvey & Sons 6 bottles oc

£350 - 420 €460 - 550 523

#### J & F MARTELL RÉSERVE DU FONDATEUR COGNAC

(u. 6cms below base of wax seal; presentation box) 1 bottle

£450 - 550 €590 - 720

524

## DELAMAIN TRÈS VÉNÉRABLE GRANDE CHAMPAGNE COGNAC

(u. 5.5cms; Italian import slip label; Daum Crystal decanter with stopper cork)
1 decanter

£300 - 350 €390 - 460

525

#### COURVOISIER COGNAC ERTÉ NO. 5 'DÉGUSTATION'

(No. E4638, presentation box & damaged plastic sleeve) 1 decanter

£300 - 400 €390 - 530

#### **END OF SALE**

# OUR NEXT SALE OF FINE & RARE WINES WILL BE HELD ON THURSDAY 14 APRIL 2016



# FINE AND RARE WINES AND WHISKY

International Auction Calendar 2016

#### **ENQUIRIES**

+44 (0) 207 468 5811 wine@bonhams.com whisky@bonhams.com

#### Fine and Rare Wines

Friday 11 March Thursday 14 April Friday 20 May Friday 20 May Thursday 26 May Thursday 14 July Friday 15 July Thursday 15 September Friday 23 September Thursday 27 October Friday 18 November Friday 18 November

Thursday 8 December

San Francisco
London
Hong Kong
San Francisco
London
London
San Francisco
London
San Francisco
London
Hong Kong
San Francisco
London

#### Whisky

Wednesday 2 March Wednesday 8 June Friday 19 August Edinburgh Edinburgh Hong Kong

# Bonhams

Domaine de la Romanée-Conti

bonhams.com/wine

### **BONHAMS RESTAURANT**

New Bond Street, London

#### **ENQUIRIES**

+44 (0) 20 7468 5868 reservatio