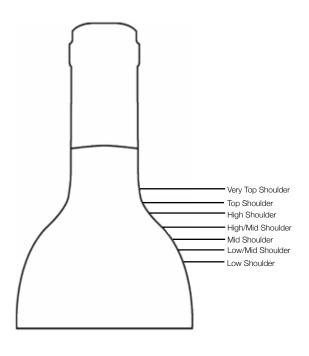

#### **ULLAGE**

Ullage refers to the space between the wine and the bottom of the cork. Acceptable ullage levels increase with age but we will only auction wines that we consider to be in sound condition. Ullage levels for Bordeaux-shaped bottles are only noted when not 'into neck' (see diagram) or, in the case of Burgundy-shaped bottles, when greater than 4cm from the base of the cork. Unless otherwise indicated champagne ullage is measured from the base of the hottle when inverted